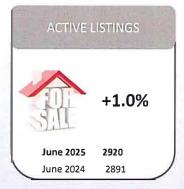

### Active Residential Listings

June: 2,920May: 2,914

• YoY Change: +1.0% (2,891 in June 2024)

Highest count in the last 4 years