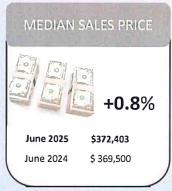

# June 2025 Market Summary

Single Family Residential Listings

Gloucester, Mathews, Middlesex, King & Queen & King William Counties









Data provided by CBRAR Property Services, Inc. (CBRAR MLS) is deemed to be reliable but not guaranteed 7/11/2025

## **Market Data Snapshot**

### Active Residential Listings

June: 2,920May: 2,914

• YoY Change: +1.0% (2,891 in June 2024)

Highest count in the last 4 years

#### Median Sale Price

• June: \$372,403

• Down 3.3% from May (\$385,000)

#### Median Days to Sell

June: 16 days

• Up from 14 in May

• 1 Just 1 day more than June 2024

#### 1 Number of Sales

• June: 100 homes sold

• II Up 31.6% from May (76)

• Down from June 2024 (108)