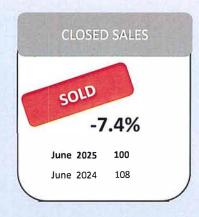

#### 1 Number of Sales

• June: 100 homes sold

• II Up 31.6% from May (76)

• Down from June 2024 (108)