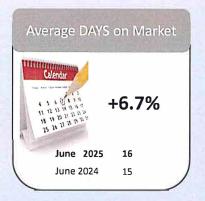

#### Median Days to Sell

June: 16 days

• Up from 14 in May

• 1 Just 1 day more than June 2024